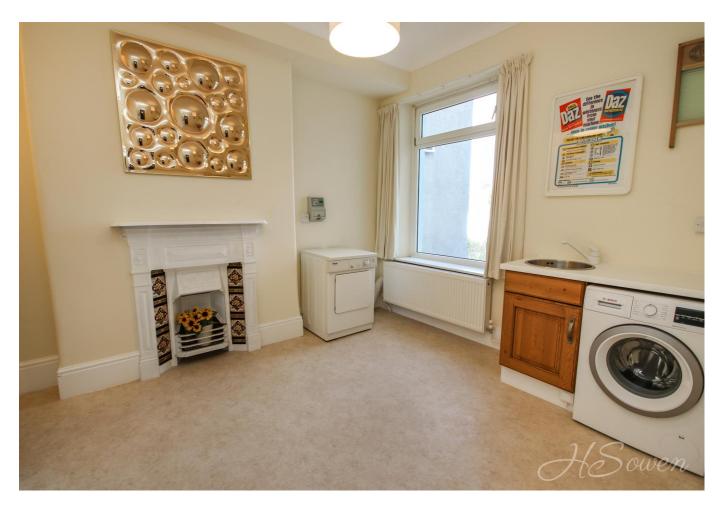

### **Inner Hallway**

Stairs down to garden level apartment, doors to:

**Dining Room/Utility** 11' 1" x 10' 5" (3.38m x 3.17m) Double glazed window to rear. Feature cast iron period fire place depicting song birds with tile inserts. Roll edge work surface with cupboard below. Single bowl stainless steel circular sink unit with mixer tap. Space for washing machine. Radiator. This room could easily turned into a dining room or utilised as a further bedroom if so required.