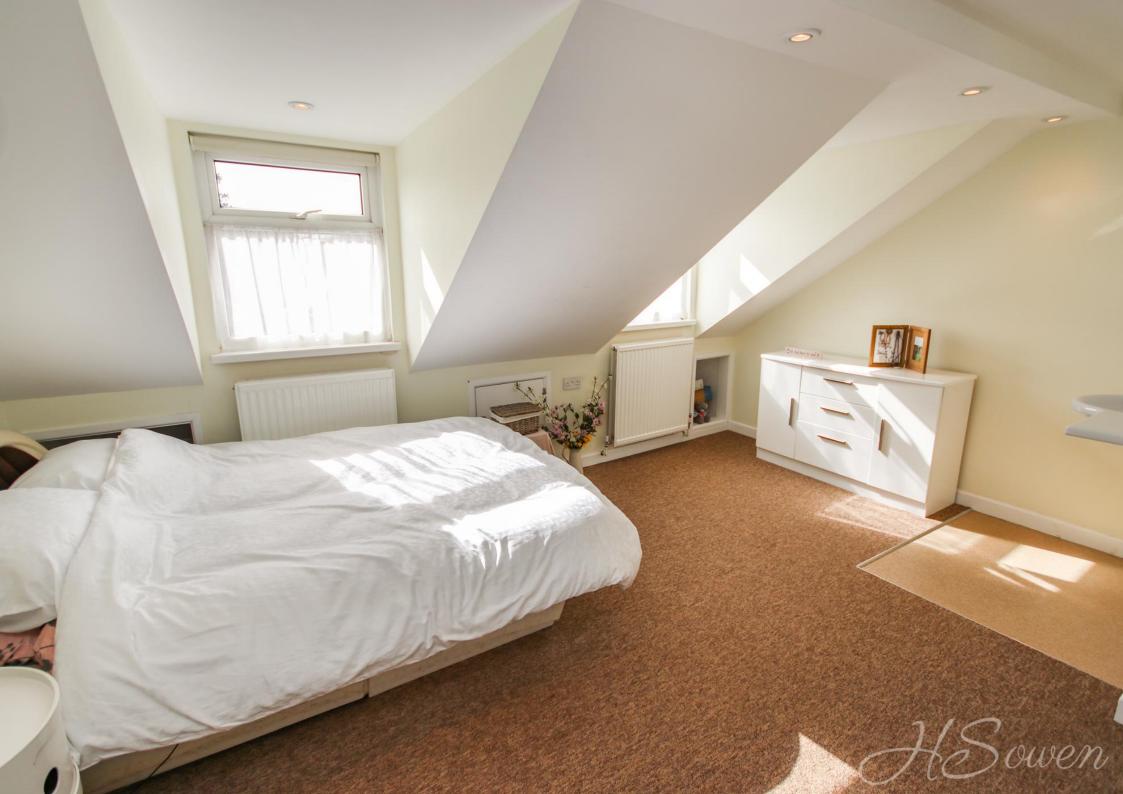

# **Inner Hallway**

Doors to:-

**Bedroom Five** 15' 8" x 12' 3" (4.77m x 3.73m) Part sloping ceiling. Double glazed windows to front enjoying an open outlook. Wall mounted wash hand basin with mixer tap. Shaver point and light above. Inset ceiling spotlights. Access to eaves storage and access hatch to loft space. 2 Radiators.