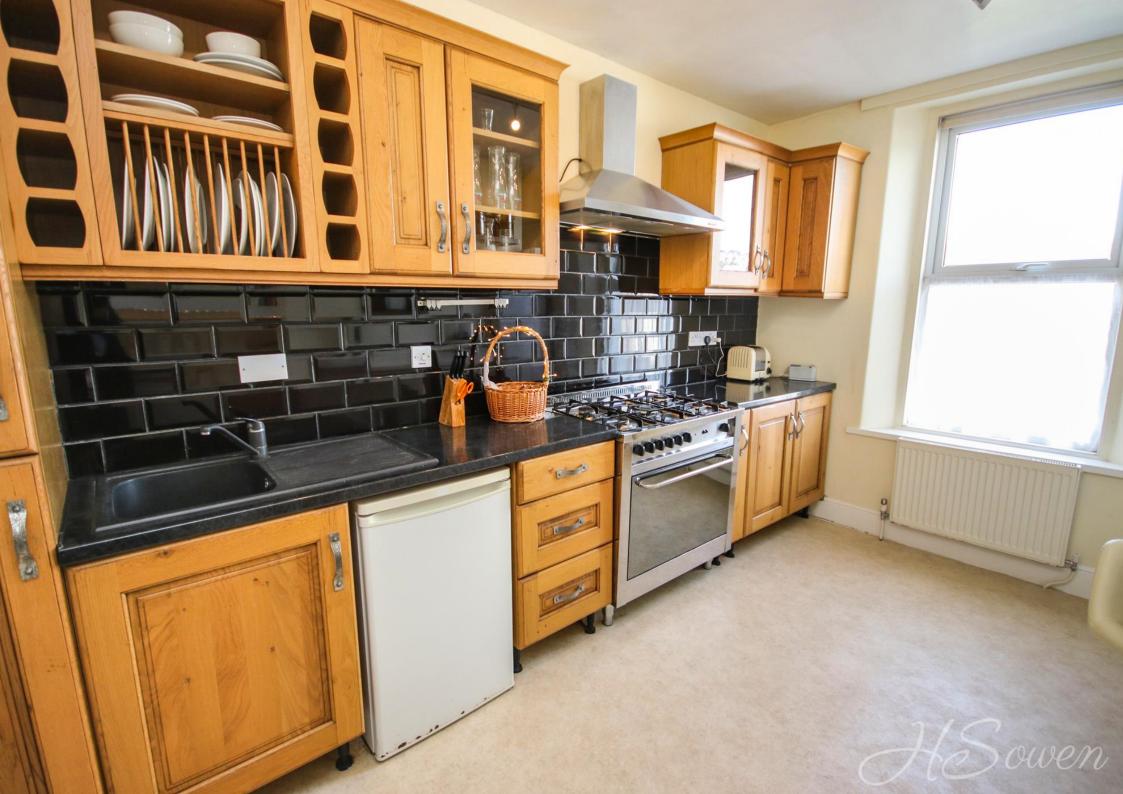

**Kitchen** 13' 6" x 10' 5" (4.11m x 3.17m)

)Fitted with a matching range of wall and base mounted units and drawers with solid oak fronts. Roll edge work surfaces. Curved breakfast bar and shelving. Fitted five burner range style gas cooker with a double width extractor hood with light above. Spaces for fridge/freezer and further appliances. Radiator. Double glazed window.