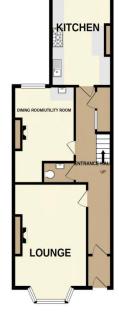

### **Entrance Hall**

Stairs rising to first floor. Radiator. Doorway to inner hall and door to lounge.

**Lounge** 17' 7" x 12' 6" (5.36m x 3.81m)

Double glazed bay window to front. Real flame effect electric fire with mantel and surround. Cornice coving, 3 radiators

### **Inner Hallway**

Stairs down to garden level apartment, doors to:

**Dining Room/Utility** 11' 1" x 10' 5" (3.38m x 3.17m) Double glazed window to rear. Feature cast iron period fire place depicting song birds with tile inserts. Roll edge work surface with cupboard below. Single bowl stainless steel circular sink unit with mixer tap. Space for washing machine. Radiator. This room could easily turned into a dining room or utilised as a further bedroom if so required.

**Kitchen** 13' 6" x 10' 5" (4.11m x 3.17m)

)Fitted with a matching range of wall and base mounted units and drawers with solid oak fronts. Roll edge work surfaces. Curved breakfast bar and shelving. Fitted five burner range style gas cooker with a double width extractor hood with light above. Spaces for fridge/freezer and further appliances. Radiator. Double glazed window.

#### Cloakroom

Fitted with a modern matching two piece white suite comprising of a low level WC and wall mounted wash hand basin with mixer tap. Extractor fan.