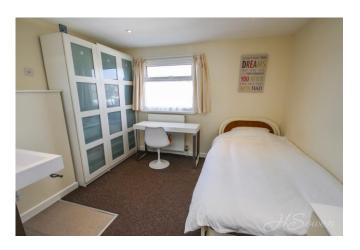

**Bedroom Four** 12' 2" x 6' 5" (3.71m x 1.95m) Double glazed window to front. Wall mounted wash hand basin with mixer tap. Shaver point and light above. Wall mounted desk/shelving unit. Radiator.