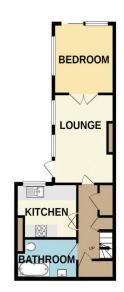

### **Entrance Hall**

Stairs rising to first floor. Radiator. Doorway to inner hall and door to lounge.

**Lounge** 17' 7" x 12' 6" (5.36m x 3.81m)

Double glazed bay window to front. Real flame effect electric fire with mantel and surround. Cornice coving, 3 radiators

### **Inner Hallway**

Stairs down to garden level apartment, doors to:

**Dining Room/Utility** 11' 1" x 10' 5" (3.38m x 3.17m) Double glazed window to rear. Feature cast iron period fire place depicting song birds with tile inserts. Roll edge work surface with cupboard below. Single bowl stainless steel circular sink unit with mixer tap. Space for washing machine. Radiator. This room could easily turned into a dining room or utilised as a further bedroom if so required.

**Kitchen** 13' 6" x 10' 5" (4.11m x 3.17m)

)Fitted with a matching range of wall and base mounted units and drawers with solid oak fronts. Roll edge work surfaces. Curved breakfast bar and shelving. Fitted five burner range style gas cooker with a double width extractor hood with light above. Spaces for fridge/freezer and further appliances. Radiator. Double glazed window.

#### Cloakroom

Fitted with a modern matching two piece white suite comprising of a low level WC and wall mounted wash hand basin with mixer tap. Extractor fan.

## **Council Tax:**

C

 LOWER GROUND FLOOR
 ENTRANCE FLOOR
 1ST FLOOR
 2ND FLOOR

 798 sq.ft. (74.2 sq.m.) approx.
 659 sq.ft. (61.2 sq.m.) approx.
 649 sq.ft. (60.3 sq.m.) approx.
 452 sq.ft. (42.0 sq.m.) approx.