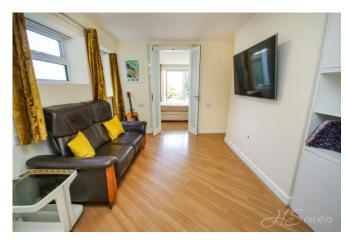

### **Entrance Hall**

Stairs rising to first floor. Radiator. Doorway to inner hall and door to lounge.

**Lounge** 17' 7" x 12' 6" (5.36m x 3.81m)

Double glazed bay window to front. Real flame effect electric fire with mantel and surround. Cornice coving, 3 radiators