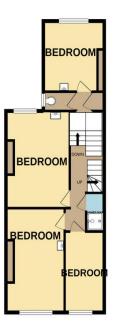

### **First Floor Landing**

Stairs up to second floor. Radiator. Airing cupboard housing the hot water cylinder. Hive heating thermostat, doors to;

**Bedroom One** 10' 2" x 9' 5" (3.10m x 2.87m) Double glazed window to rear, Wall mounted wash hand basin with mixer tap. Shaver Point and light above. Radiator. Fitted shelf and hanging rail.

#### Cloakroom

Fitted with a modern white WC/wash hand basin combi. Incorporating floating low level WC with light under and glass circular wash hand basin with mixer tap set into teak wood base. Double glazed window to side.

**Bedroom Two** 15' 1" x 10' 6" (4.59m x 3.20m) Double glazed window to rear. Wall mounted wash hand basin with mixer tap. Shaver point and light above. Curved shelving. Radiator

**Bedroom Three** 15' 8" x 9' 11" (4.77m x 3.02m) Double glazed window to front. Wall mounted wash hand basin with mixer tap. Shaver point and light above. Radiator

**Bedroom Four** 12' 2" x 6' 5" (3.71m x 1.95m) Double glazed window to front. Wall mounted wash hand basin with mixer tap. Shaver point and light above. Wall mounted desk/shelving unit. Radiator.

#### **Shower Room**

Inset captains bath with electric shower, Extractor fan. Tiled walls.