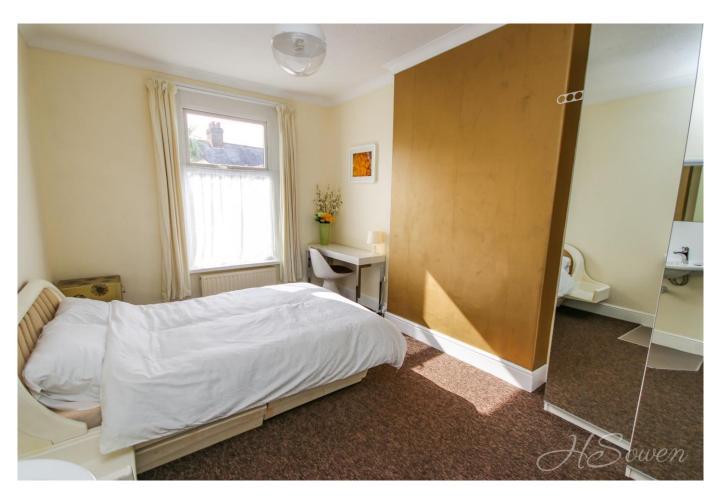

**Bedroom Two** 15' 1" x 10' 6" (4.59m x 3.20m) Double glazed window to rear. Wall mounted wash hand basin with mixer tap. Shaver point and light above. Curved shelving. Radiator

**Bedroom Three** 15' 8" x 9' 11" (4.77m x 3.02m) Double glazed window to front. Wall mounted wash hand basin with mixer tap. Shaver point and light above. Radiator