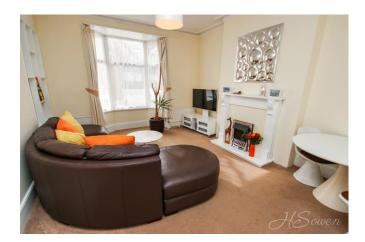

### **Entrance Hall**

Stairs rising to first floor. Radiator. Doorway to inner hall and door to lounge.

**Lounge** 17' 7" x 12' 6" (5.36m x 3.81m)

Double glazed bay window to front. Real flame effect electric fire with mantel and surround. Cornice coving, 3 radiators