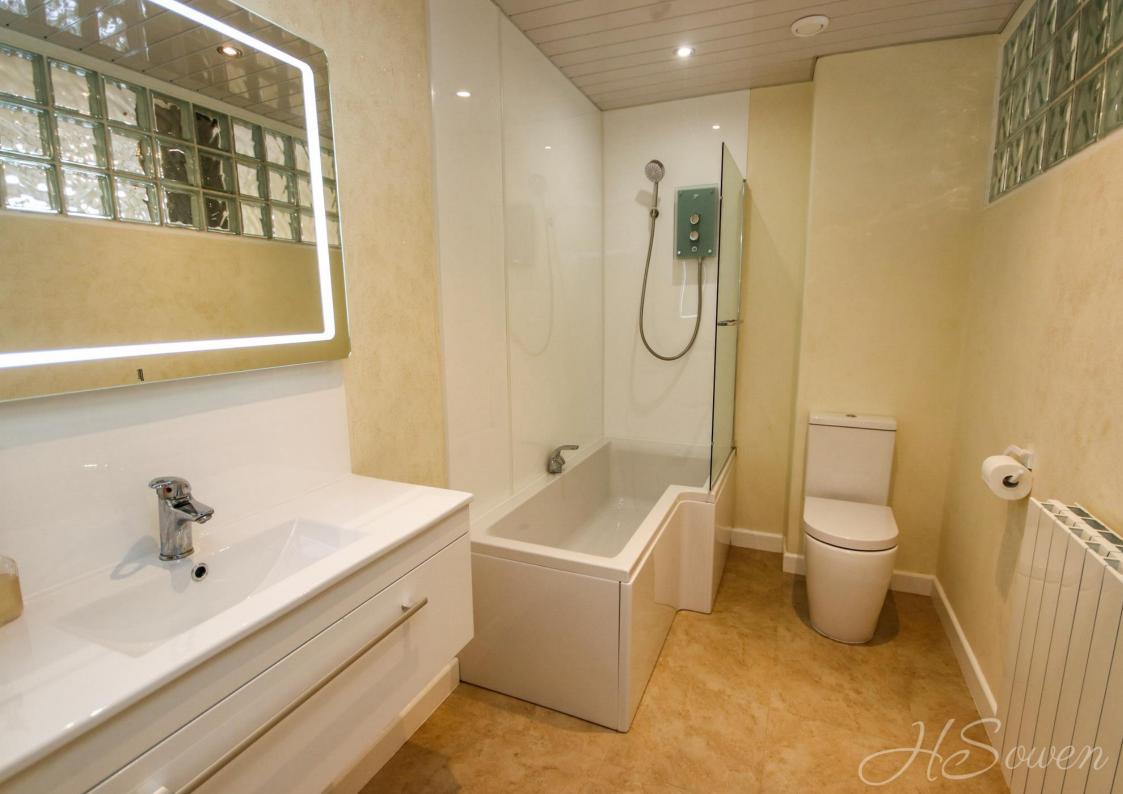

#### **Shower Room**

Inset captains bath with electric shower, Extractor fan. Tiled walls.

### **Shower Room**

Fitted with a modern matching three piece white suite comprising of a walk in shower cubicle with electric shower, low level WC and wall mounted wash hand basin with mixer tap. Automatic Sensor lighting. Extractor fan.