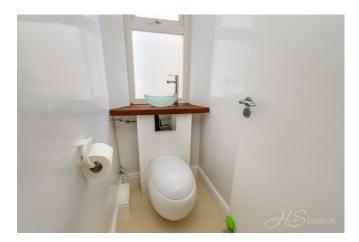

#### Cloakroom

Fitted with a modern matching two piece white suite comprising of a low level WC and wall mounted wash hand basin with mixer tap. Extractor fan.

#### Cloakroom

Fitted with a modern white WC/wash hand basin combi. Incorporating floating low level WC with light under and glass circular wash hand basin with mixer tap set into teak wood base. Double glazed window to side.