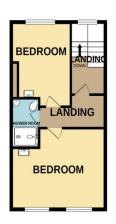

# **Inner Hallway**

Doors to:-

**Bedroom Five** 15' 8" x 12' 3" (4.77m x 3.73m) Part sloping ceiling. Double glazed windows to front enjoying an open outlook. Wall mounted wash hand basin with mixer tap. Shaver point and light above. Inset ceiling spotlights. Access to eaves storage and access hatch to loft space. 2 Radiators.

### **Shower Room**

Fitted with a modern matching three piece white suite comprising of a walk in shower cubicle with electric shower, low level WC and wall mounted wash hand basin with mixer tap. Automatic Sensor lighting. Extractor fan.

**Bedroom Six** 11' 2" x 10' 5" (3.40m x 3.17m) Double glazed window to rear enjoying an open outlook. Radiator. Wall mounted wash hand basin with mixer tap. Shaver point and light above. Inset ceiling spotlights.